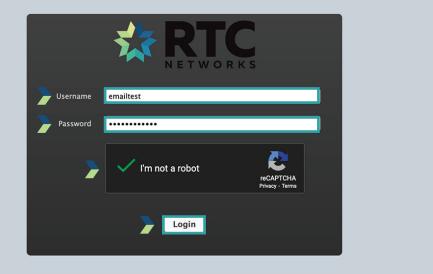

## RTC WEBMAIL & EMAIL FILTER GUIDE

Enter the first part of your email address as the username.

Enter your password.

Tell us you are not a robot.

Click Login.